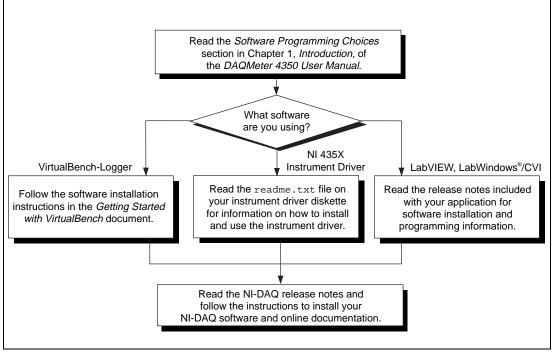

## **Software Choices**

Read the following flowchart to see what software options you have.

Figure 1. Installing Your DAQMeter 4350 Software

LabVIEW<sup>®</sup>, NI-DAQ<sup>®</sup>, CVI<sup>™</sup>, DAQMeter<sup>™</sup>, and VirtualBench<sup>™</sup> are trademarks of National Instruments Corporation. Product and company names are trademarks or trade names of their respective companies.